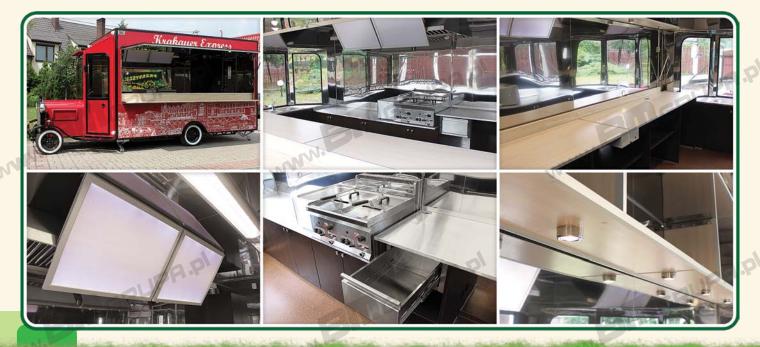

### **DESCRIPTION**

An appetite comes with eating! ... In the beginning: french fries, hot dogs or boiled corn, and then - who knows what else your customers would like to try?! You can use this elegant pavilion for catering by further equipping with any unit. It can serve for preparing both hot food, cold snacks and sweet pastries. Regardless of what you sell from the pavilion with appearance of retro truck - grilled sausages and fish, colorful ice cream or crispy waffles with whipped cream you can present whole delicious menu with an illuminated screen that will attract customers eyesight and whet their appetite.

#### **EOUIPMENT**

- 1 Sanitary station
- 2 Place fot gas bottles
- Thin LED coffer
- 4 Bain-marie
- 6 Hood
- 6 Double gas fryer
- 7 Drawer for french fries
- 8 Wardrobe
- Top shelf with lightning

WWW.

10 Cashbox