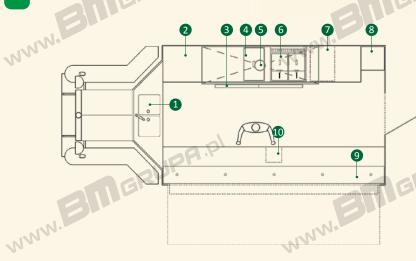

#### **EOUIPMENT**

- 1 Sanitary station
- 2 Place fot gas bottles
- Thin LED coffer
- 4 Bain-marie
- 6 Hood
- 6 Double gas fryer
- 7 Drawer for french fries
- 8 Wardrobe
- Top shelf with lightning

WWW.

10 Cashbox