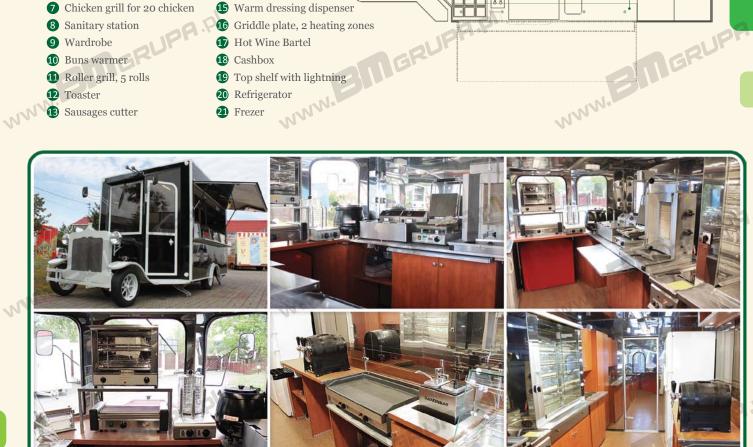

#### DESCRIPTION

Fantastic looking mobile kitchen where you prepare a hot meal, not only for a team of firefighter! Delicious soup, nutritious kebab and french fries, hot dogs, grilled chicken, grilled served with fresh salads - sure to satisfy the appetite of your customers, regardless of whether they want a snack during a lunch break or to have a nice meal with his family after a busy day. In addition, thanks to a barrel-shaped boiler, you can serve your guests aromatic mulled wine, which is a great complement to the menu, especially welcome by amateurs evening walks.

- 1 Soup Kettle
- 2 Fryer 8l, double
- 3 Hood of sheet steel
- Contact grill
- Kebab gas
- 6 Fryer 81
- 7 Chicken grill for 20 chicken
- 8 Sanitary station
- Wardrobe
- 10 Buns warmer
- 11 Roller grill, 5 rolls
- 12 Toaster

- 14 Salad bar
- 15 Warm dressing dispenser
- 16 Griddle plate, 2 heating zones

NNN

- 17 Hot Wine Bartel
- 18 Cashbox
- 19 Top shelf with lightning
- 20 Refrigerator
- 21 Frezer