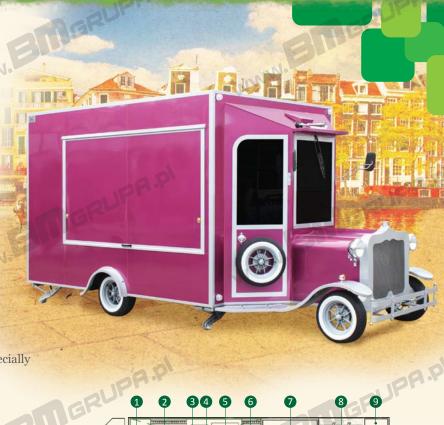

## **RETRO STYLE**

## **DIMENSIONS**

6700 x 2400 x 2400 mm (length x width x height)

#### DESCRIPTION

Fantastic looking mobile kitchen where you prepare a hot meal, not only for a team of firefighter! Delicious soup, nutritious kebab and french fries, hot dogs, grilled chicken, grilled served with fresh salads - sure to satisfy the appetite of your customers, regardless of whether they want a snack during a lunch break or to have a nice meal with his family after a busy day. In addition, thanks to a barrel-shaped boiler, you can serve your guests aromatic mulled wine, which is a great complement to the menu, especially welcome by amateurs evening walks.

- 1 Soup Kettle
- 2 Fryer 8l, double
- 3 Hood of sheet steel
- Contact grill
- Kebab gas
- 6 Fryer 81
- 7 Chicken grill for 20 chicken
- 8 Sanitary station
- Wardrobe
- 10 Buns warmer
- 11 Roller grill, 5 rolls
- 12 Toaster

- 14 Salad bar
- 15 Warm dressing dispenser
- 16 Griddle plate, 2 heating zones

NNN

- 17 Hot Wine Bartel
- 18 Cashbox
- 19 Top shelf with lightning
- 20 Refrigerator
- 21 Frezer