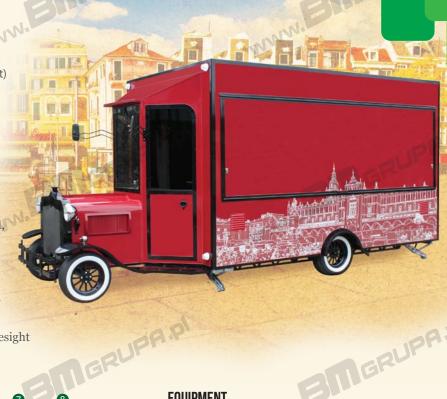

# **RETRO STYLE**

## **DIMENSIONS**

5700 x 2400 x 2400 mm (length x width x height)

### **DESCRIPTION**

An appetite comes with eating! ... In the beginning: french fries, hot dogs or boiled corn, and then - who knows what else your customers would like to try?! You can use this elegant pavilion for catering by further equipping with any unit. It can serve for preparing both hot food, cold snacks and sweet pastries. Regardless of what you sell from the pavilion with appearance of retro truck - grilled sausages and fish, colorful ice cream or crispy waffles with whipped cream you can present whole delicious menu with an illuminated screen that will attract customers eyesight and whet their appetite.